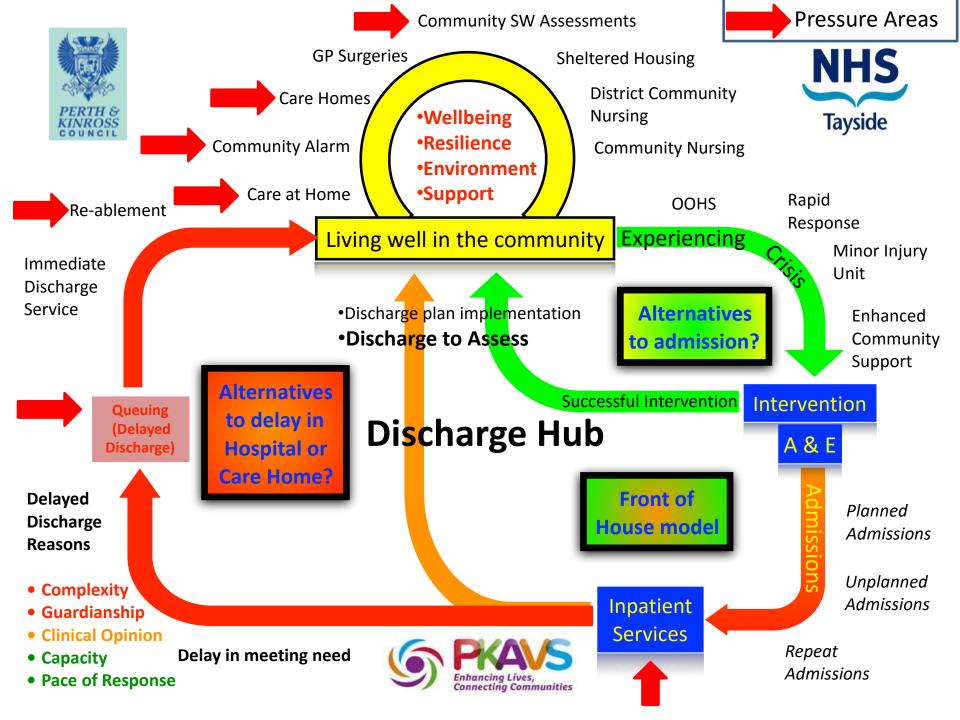

## Ageing Significant Integrated Health & Care

- Depriva Ageing por Significant increase in demand

  - Social Isolation
- More d Increasing Enhanced technology
  - More dela Increasing pace
    - More delays